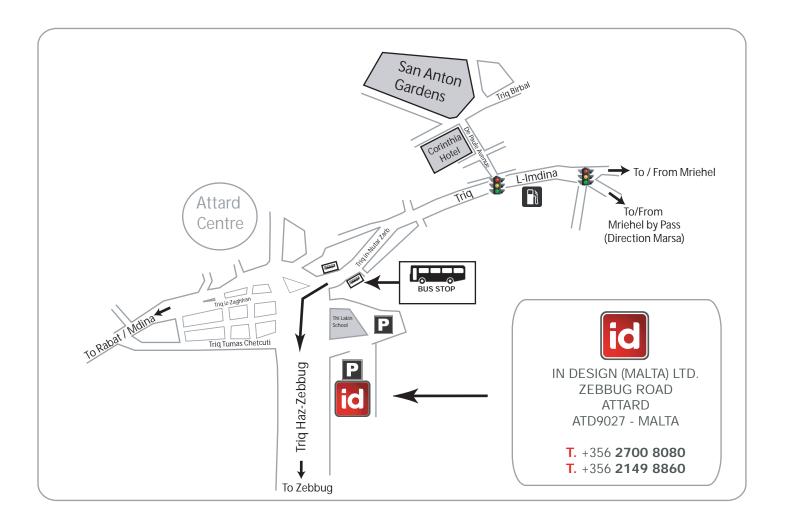

For the next scholastic year 2019/2020, the complete range of uniforms for St. Edward's College will once again be available from our ID **Schoolgear** outlet in Żebbuġ Road, Attard.

Kindly refer to the map below (or our Google maps marker) for the location of our outlet.