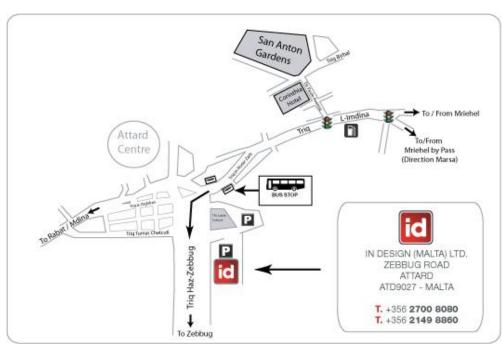

Appointments are available from Mondays to Fridays from 9:00 to 17:00 with the exception of Wednesdays when trials are available from 9:00 to 13:00.

It is important to contact **CORPORATE ID** to set an appointment for trials, which are held at the Schoolgear and Corporatewear showroom in Żebbuġ Road, Attard (please see map below).