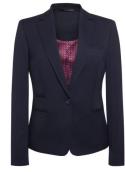

's V-Neck** Jumper







RUSSELL White Short Sleeve Polycotton Poplin Shirt



**RUSSELL** Corporate Blue Short Sleeve Polycotton Poplin Shirt



RUSSELL White Long Sleeve Polycotton Poplin Shirt



**PEGASUS Slim Fit Trouser** 

**RUSSELL White Cap Sleeve** 

Blouse

RUSSELL V-Neck Cardigan

# WOMEN'S UNIFORM

JACKETS ARIEL Slim Fit Jacket

### TROUSERS

**OPHELIA Slim Leg Trouser BIANCA** Tailored Leg Trouser

# WAISTCOAT, SKIRT & DRESSES

JULIET Skirt LARISSA Tailored Fit Waistcoat **PORTIA Dress** 

### **BLOUSE**

RUSSELL Cap Sleeve Tailored Polycotton Poplin Blouse RUSSELL Long Sleeve Tailored Polycotton Poplin Blouse

### CARDIGAN

RUSSELL Women's V-Neck Cardigan



RUSSELL Corporate Blue Cap Sleeve Blouse









**OPHELIA Slim Leg** 

Trouser



**BIANCA** Tailored Leg Trouser



ARIEL Slim Fit Jacket



LARISSA Tailored Fit Waistcoat



**RUSSELL** Corporate Blue Long Sleeve Blouse



# **Measuring Guide**



| Name & Surname: |  |
|-----------------|--|
| Contact Number: |  |
| E-mail:         |  |

**Chest (1):** Men are to measure around the fullest part of the chest (2.5cm below underarm area). Women to measure around the fullest part of the bust

Collar (2): Measure around the base of the neck

Waist (3): Measure around the natural waist, ensuring the

measuring tape is pulled tight without slack

**Inner Leg (4):** Measure from the top of the inside leg at the crotch down to where the trousers are normally worn with shoes.

The measurements listed below should be actual body measurements, and not garment measurements. To help you select the most appropriat