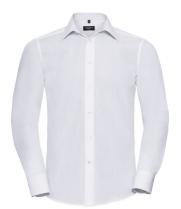

# **MEN'S UNIFORM**

**JACKETS PEGASUS Slim Fit Jacket** 

**TROUSERS PEGASUS Slim Fit Trouser** 

WAISTCOAT **PROTEUS** Tailored Fit Waistcoat

SHIRT

RUSSELL Short Sleeve Tailored Polycotton Poplin Shirt RUSSELL Long Sleeve Tailored Polycotton Poplin Shirt

RUSSELL White Long Sleeve Polycotton Poplin Shirt

**PEGASUS Slim Fit Trouser** 

**RUSSELL White Cap Sleeve** 

Blouse

RUSSELL V-Neck Cardigan