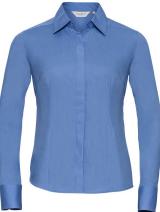

### **BLOUSE**

RUSSELL Cap Sleeve Tailored Polycotton Poplin Blouse RUSSELL Long Sleeve Tailored Polycotton Poplin Blouse

**RUSSELL** Corporate Blue Long Sleeve Blouse