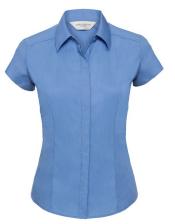

### **BLOUSE**

RUSSELL Cap Sleeve Tailored Polycotton Poplin Blouse RUSSELL Long Sleeve Tailored Polycotton Poplin Blouse

### CARDIGAN

RUSSELL Women's V-Neck Cardigan

RUSSELL Corporate Blue Cap Sleeve Blouse

**OPHELIA Slim Leg** 

Trouser

**BIANCA** Tailored Leg Trouser

ARIEL Slim Fit Jacket

LARISSA Tailored Fit Waistcoat