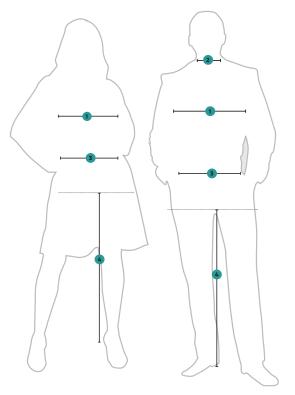

# **Measuring Guide**

| Name & Surname: |  |
|-----------------|--|
| Contact Number: |  |
| E-mail:         |  |

**Chest (1):** Men are to measure around the fullest part of the chest (2.5cm below underarm area). Women to measure around the fullest part of the bust

Collar (2): Measure around the base of the neck

Waist (3): Measure around the natural waist, ensuring the

measuring tape is pulled tight without slack

**Inner Leg (4):** Measure from the top of the inside leg at the crotch down to where the trousers are normally worn with shoes.

The measurements listed below should be actual body measurements, and not garment measurements. To help you select the most appropriate size of garment(s) please refer to measuring tips below.

Please e-mail this order form to corporate@garmmo.com