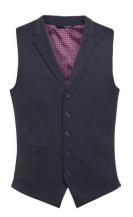

# **MEN'S UNIFORM**

**JACKETS PEGASUS Slim Fit Jacket** 

**TROUSERS PEGASUS Slim Fit Trouser** 

WAISTCOAT **PROTEUS** Tailored Fit Waistcoat

SHIRT

RUSSELL Short Sleeve Tailored Polycotton Poplin Shirt RUSSELL Long Sleeve Tailored Polycotton Poplin Shirt