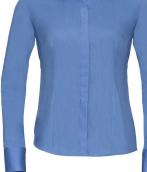

### **BLOUSE**

RUSSELL Cap Sleeve Tailored Polycotton Poplin Blouse RUSSELL Long Sleeve Tailored Polycotton Poplin Blouse

### CARDIGAN

RUSSELL Women's V-Neck Cardigan

RUSSELL Corporate Blue Cap Sleeve Blouse

**OPHELIA Slim Leg** 

Trouser

**BIANCA** Tailored Leg Trouser

ARIEL Slim Fit Jacket

LARISSA Tailored Fit Waistcoat