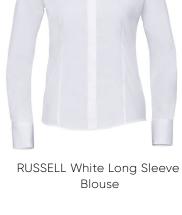

# **MEN'S UNIFORM**

**JACKETS PEGASUS Slim Fit Jacket** 

**TROUSERS PEGASUS Slim Fit Trouser** 

WAISTCOAT **PROTEUS** Tailored Fit Waistcoat

SHIRT

RUSSELL Short Sleeve Tailored Polycotton Poplin Shirt RUSSELL Long Sleeve Tailored Polycotton Poplin Shirt

RUSSELL White Long Sleeve Polycotton Poplin Shirt

**PEGASUS Slim Fit Trouser** 

**RUSSELL White Cap Sleeve** 

Blouse

RUSSELL V-Neck Cardigan