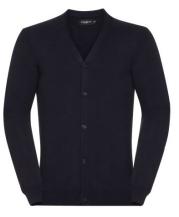

CARDIGAN RUSSELL Men's V-Neck Jumper

**PEGASUS Slim Fit Jacket** 

**PROTEUS Waistcoat** 

**RUSSELL Men's V-Neck** Jumper

RUSSELL White Short Sleeve Polycotton Poplin Shirt

**RUSSELL** Corporate Blue Short Sleeve Polycotton Poplin Shirt