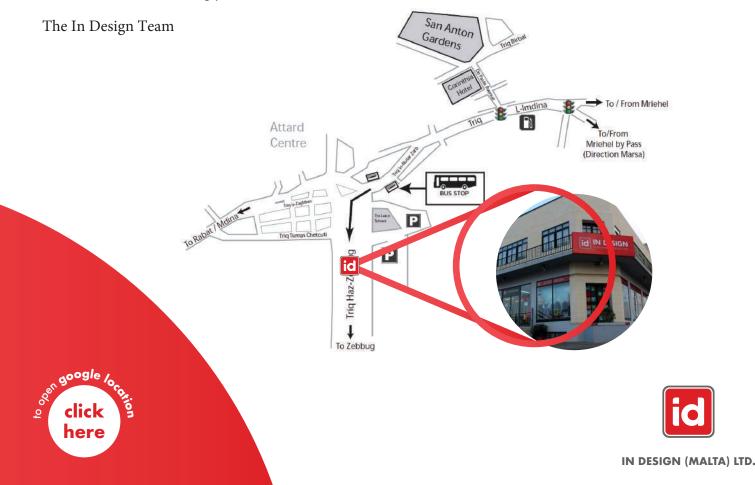

For the next scholastic year 2020/2021 the complete range of uniforms for St. Edward's College will once again be available from our In Design Schoolgear outlet in Zebbug Road, Attard.

Kindly refer to the map below for the location of our outlet (or click on the button to open the location in google maps). There are currently extensive roadworks related to the Central Link project taking place in the area, and our on-site parking is no longer accessible. We will provide further information relating to revised traffic and parking arrangements as this information becomes available to us.